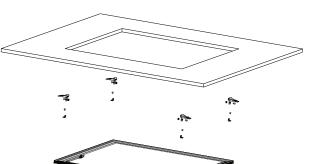

e     | 220-240 V/AC 50Hz |
| Lumens            | 3200              |
| IP                | IP42              |
| Color temperature | 4000K             |
| Life span (hrs)   | 25.000            |
| Switch cycles     | 20.000            |



#### ATTENTION!

The product should not be altered. Any alteration can make the product hazardous and voids the guarantee. Do not cover it with paper or others flammable materials. Do not wash the lamp or any other type of liquid and/or chemical.

## **NO DIMMABLE**

This luminaire is provided with no dimmable "driver" and can not be used in installations with dimmers.

Driver provided with a luminaire

Suitable for prolonged use.

No UV or IR























EU Reg nº 003469376 EU Reg nº 003469376



# **RECESSED MOUNTING**

# HANGING MOUNTING







# ATTENTION!

Accessories not included.