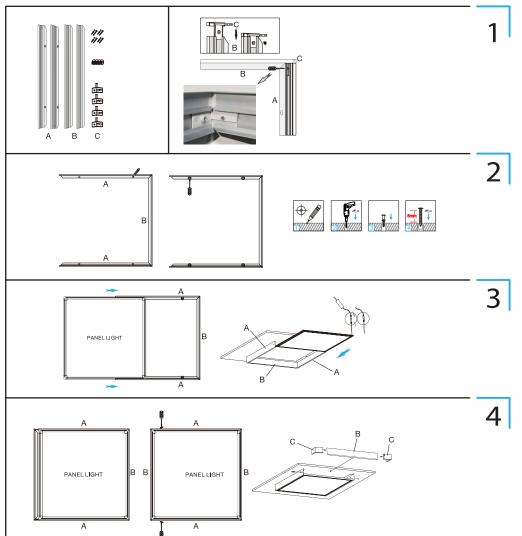

EU Reg nº 003469376 EU Reg nº 003469376

# **SURFACE MOUNTING**

#### ATTENTION!

Accessories not included.



# Instructions GALAXY UGR<19

The installation must be done by a qualified electrician who follows these instructions scrupulously. Only qualified personnel should perform maintenance operations on the product. Ensure the rated voltage of the device is compatible with the power supply voltage. Use a supply cable in conformity with the requirements of the low voltage installations standards.

### I. Specifications 60x60

| Power             | 40W               |
|-------------------|-------------------|
| Input voltage     | 220-240 V/AC 50Hz |
| Lumens            | 3200              |
| IP                | IP42              |
| Color temperature | 4000K             |
| Life span (hrs)   | 25.000            |
| Switch cycles     | 20.000            |



#### ATTENTION!

The product should