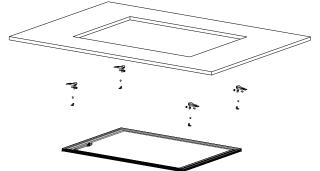

| 220-240 V/AC 50Hz |
| Lumens            | 3200              |
| IP                | IP42              |
| Color temperature | 4000K             |
| Life span (hrs)   | 25.000            |
| Switch cycles     | 20.000            |



#### ATTENTION!

The product should not be altered. Any alteration can make the product hazardous and voids the guarantee. Do not cover it with paper or others flammable materials. Do not wash the lamp or any other type of liquid and/or chemical.

## **NO DIMMABLE**

This luminaire is provided with no dimmable "driver" and can not be used in installations with dimmers.

Driver provided with a luminaire

Suitable for prolonged use.

No UV or IR























EU Reg nº 003469376 EU Reg nº 003469376



# **RECESSED MOUNTING**

# HANGING MOUNTING







# ATTENTION!

Accessories not included.