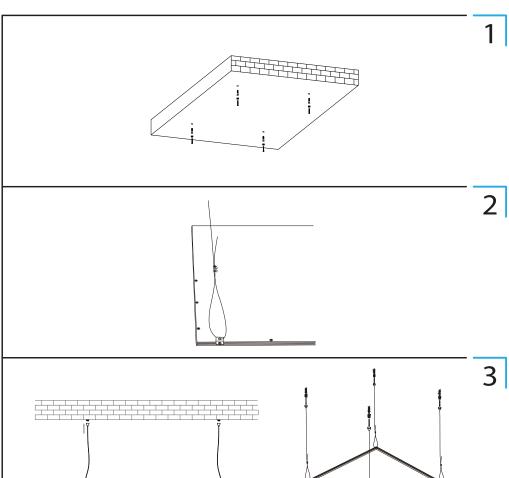

| 3200              |
| IP                | IP42              |
| Color temperature | 4000K             |
| Life span (hrs)   | 25.000            |
| Switch cycles     | 20.000            |



#### ATTENTION!

The product should not be altered. Any alteration can make the product hazardous and voids the guarantee. Do not cover it with paper or others flammable materials. Do not wash the lamp or any other type of liquid and/or chemical.

## **NO DIMMABLE**

This luminaire is provided with no dimmable "driver" and can not be used in installations with dimmers.

Driver provided with a luminaire

Suitable for prolonged use.

No UV or IR























EU Reg nº 003469376 EU Reg nº 003469376



# **RECESSED MOUNTING**

# HANGING MOUNTING







# ATTENTION!

Accessories not included.