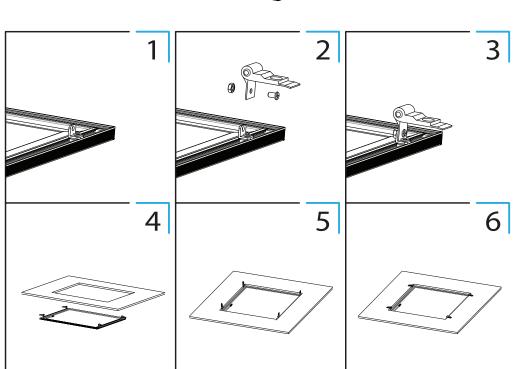

| 220-240 V/AC 50Hz |
| Lumens            | 3200              |
| IP                | IP42              |
| Color temperature | 4000K             |
| Life span (hrs)   | 25.000            |
| Switch cycles     | 20.000            |



#### ATTENTION!

The product should not be altered. Any alteration can make the product hazardous and voids the guarantee. Do not cover it with paper or others flammable materials. Do not wash the lamp or any other type of liquid and/or chemical.

## **NO DIMMABLE**

This luminaire is provided with no dimmable "driver" and can not be used in installations with dimmers.

Driver provided with a luminaire

Suitable for prolonged use.

No UV or IR























EU Reg nº 003469376 EU Reg nº 003469376



# **RECESSED MOUNTING**

# HANGING MOUNTING







# ATTENTION!

Accessories not included.